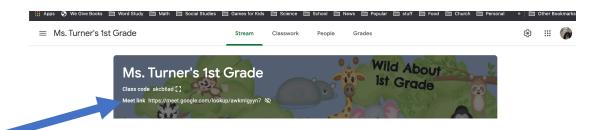

## HELP! Joining a Google Meets

To join your teacher on **Google Meets**, click on the **Meet Link** in your Google Classroom.