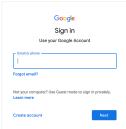

#### Step 3:

Sign in using your gmail and password.

Student: Gmail:

Password: