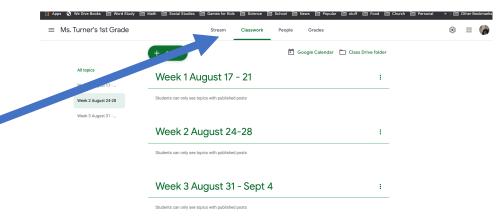

# HELP! Using Google Classroom

This is the **Stream** page of Google Classroom. This is where your teacher will post announcements.

This is the *Classwork* page of Google Classroom. This is where you can access any assignment or resource your teacher gives you.