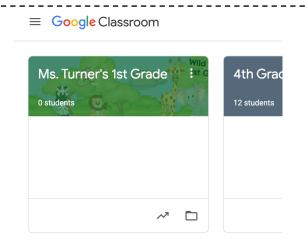

### Step 4:

Click on your teacher's name. This is your classroom. If it is your first time, you will need to click join.