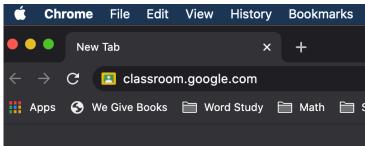

## HELP! Logging onto Google Classroom

Step : Click on the internet browser on your computer. In the address bar type, classroom.google.com.

**Step 2:** Click on Sign In. Then Google Classroom.