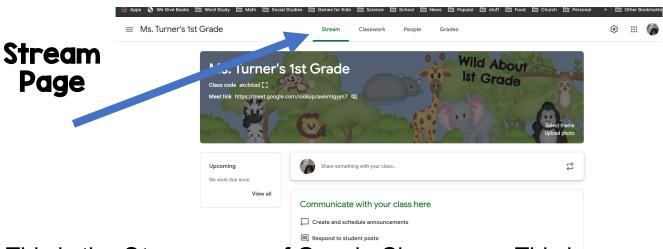

# HELP! Using Google Classroom

This is the **Stream** page of Google Classroom. This is where your teacher will post announcements.

This is the *Classwork* page of Google Classroom. This is where you can access any assignment or resource your teacher gives you.