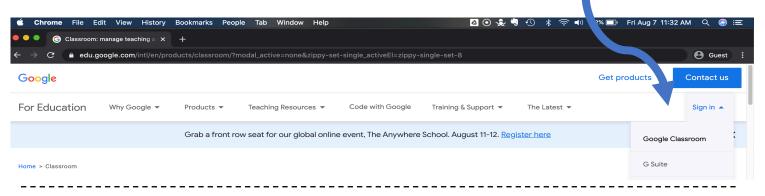

## HELP! Logging onto Google Classroom

Step : Click on the internet browser on your computer. In the address bar type, classroom.google.com.

**Step 2:** Click on Sign In. Then Google Classroom.